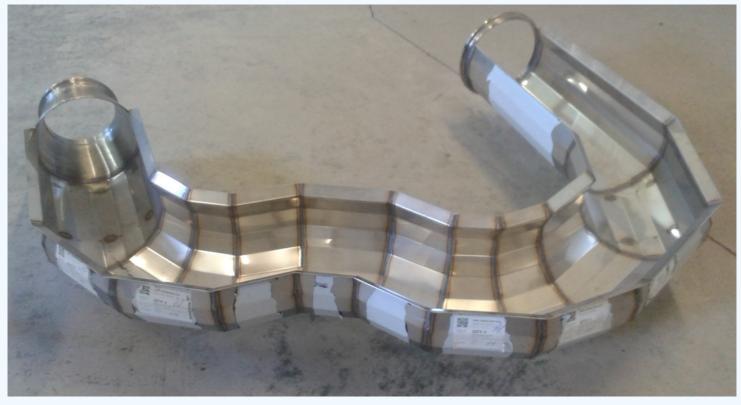

## Examples of our work

Whether you need simple bends or complex folding patterns, our workshop is equipped with advanced folding machines and tools, enabling us to deliver high-quality results with precision and accuracy.

Our equipment includes a Waterjet Cutter, Press Brake Folder, Punch Shear, Double Pulse Ali MIG Welder, TIG Welders, Hand Roller, Band Saw and Forming Machines.