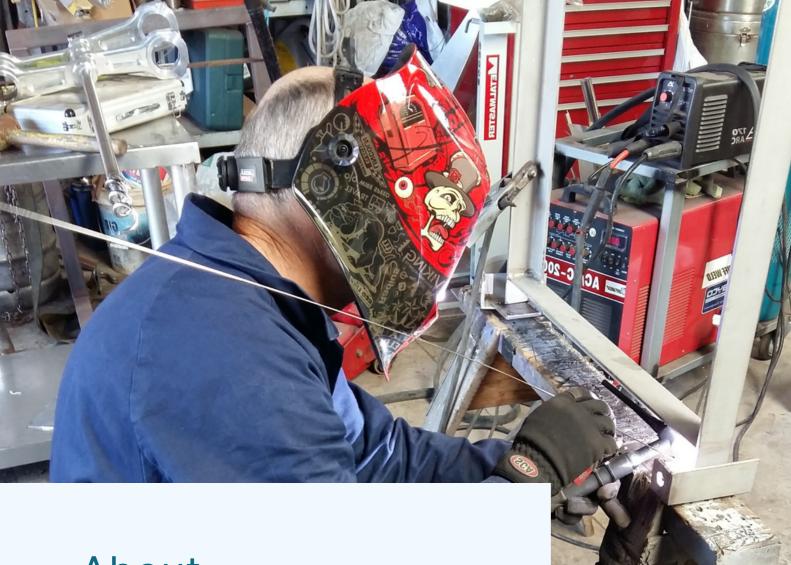

### About Scott's Steelworkz

Scott's Steelworkz offers waterjet cutting, unique art, sheet metal fabrication, welding and engineering maintenance services in the Franklin Region. We are located in Waiuku and service the South Auckland Region.